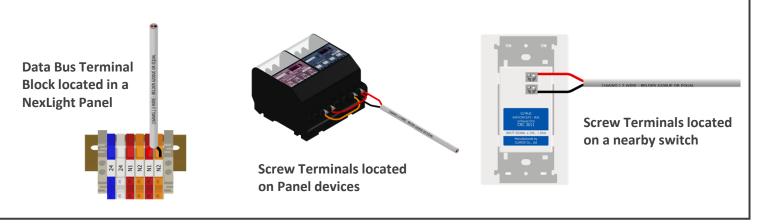

**APPLICATION OVERVIEW**

The NXL-AVI is a Contact Input Accessory Panel commonly used for integration of A/V systems with the NexLight Lighting Control System. The small enclosure can easily be mounted adjacent to the system providing contact closures. Contact Closures may be momentary or maintained allowing flexibility in achieving the desired sequence of operation. The NXL-AVI requires no transformer for control power, the only control power required is supplied by the NexLight 2-Wire Data Bus to provide up to 8 Contact Inputs.

## **APPLICATION HIGHLIGHTS**

- (8) Contact Inputs that accept "Dry" Contact Closures.
- Use with R Series, D Series or a Custom Panel.
- Simple integration of 3<sup>rd</sup> party systems and devices into the NexLight System.

## TYPICAL DATA BUS CONNECTIONS