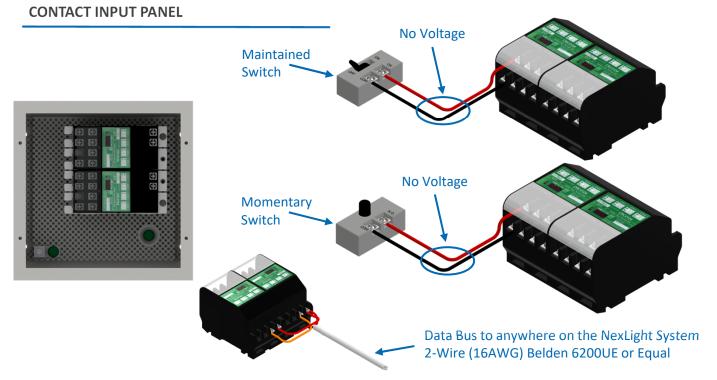

## **APPLICATION OVERVIEW**

The NXL-AVI is a Contact Input Accessory Panel commonly used for integration of A/V systems with the NexLight Lighting Control System. The small enclosure can easily be mounted adjacent to the system providing contact closures. Contact Closures may be momentary or maintained allowing flexibility in achieving the desired sequence of operation. The NXL-AVI requires no transformer for control power, the only control power required is supplied by the NexLight 2-Wire Data Bus to provide up to 8 Contact Inputs.

## **APPLICATION HIGHLIGHTS**

- (8) Contact Inputs that accept "Dry" Contact Closures.
- Use with R Series, D Series or a Custom Panel.
- Simple integration of 3<sup>rd</sup> party systems and devices into the NexLight System.